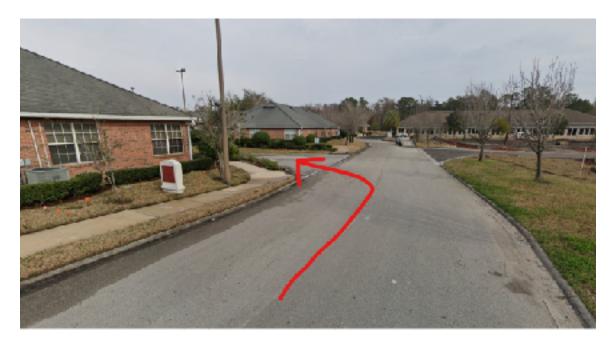

You will pass a large white church on the right side of the road called Lineage Church. There is a paved road just past the church. Turn right as shown:

Our office complex is separated into a front and back section. We are in the front section, which is the first left turn.