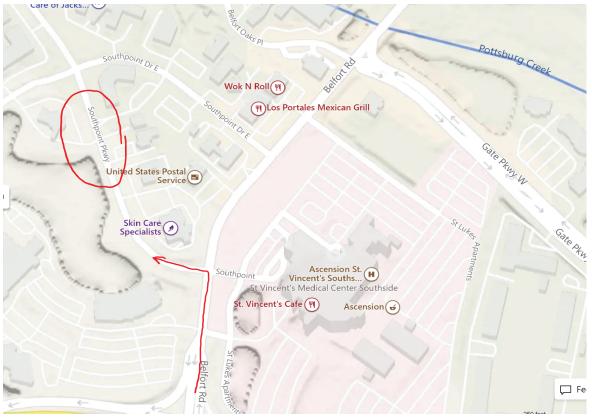

Our office is located on Southpoint Parkway, the same street as Nicolitz Eye, where Dr. Champion previously practiced.

Southpoint Parkway intersects with Belfort Road across from the hospital: St. Vincent's Southside. Turn at that traffic light and continue on Southpoint Pkwy until you reach a 4-way stop sign. Go straight.

You will pass a large white church on the right side of the road called Lineage Church. There is a paved road just past the church. Turn right as shown:

Our office complex is separated into a front and back section. We are in the front section, which is the first left turn.