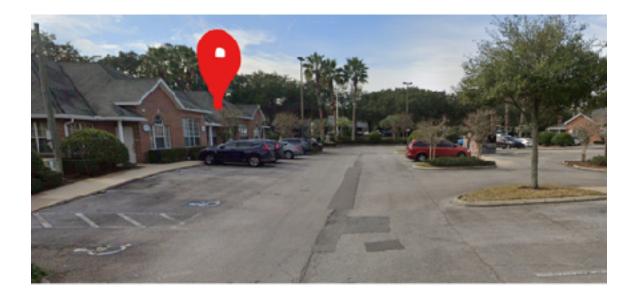

Our office is located on Southpoint Parkway, the same street as Nicolitz Eye, where Dr. Champion previously practiced.



Southpoint Parkway intersects with Belfort Road across from the hospital: St. Vincent's Southside. Turn at that traffic light and continue on Southpoint Pkwy until you reach a 4-way stop sign. Go straight.

You will pass a large white church on the right side of the road called Lineage Church. There is a paved road just past the church. Turn right as shown:



Our office complex is separated into a front and back section. We are in the front section, which is the first left turn.



After entering the parking lots, drive all the way left. Our unit is #1503.