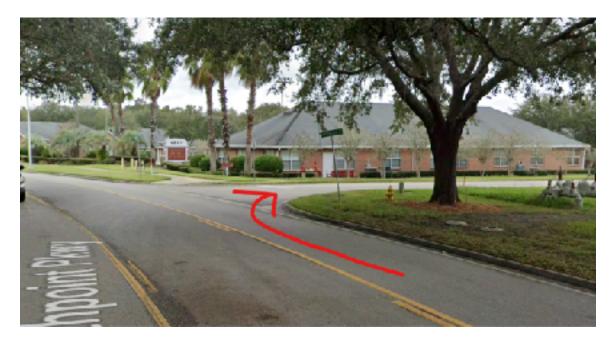

You will pass a large white church on the right side of the road called Lineage Church. There is a paved road just past the church. Turn right as shown:

Our office complex is separated into a front and back section. We are in the front section, which is the first left turn.